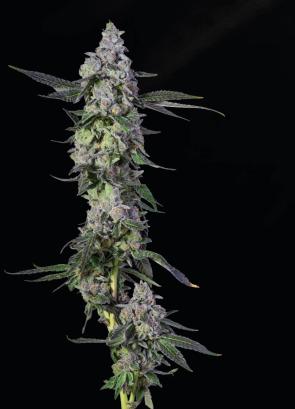

## 24 Karatz #13

Rose Gold Runtz x Gastro Pop #5

THC Range: 27 - 30% Flowering Time: 8 to 9 weeks Yield Range: High Aroma: Sour, Berry, Fruit, Gas, Citrus Breeder: Compound Genetics Selected by: Compound Genetics