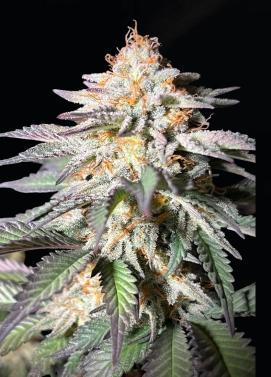

## 24 Karatz #13

Rose Gold Runtz x Gastro Pop #5

THC Range: 27 - 30% Flowering Time: 8 to 9 weeks Yield Range: High Aroma: Sour, Berry, Fruit, Gas, Citrus Breeder: Compound Genetics Selected by: Compound Genetics