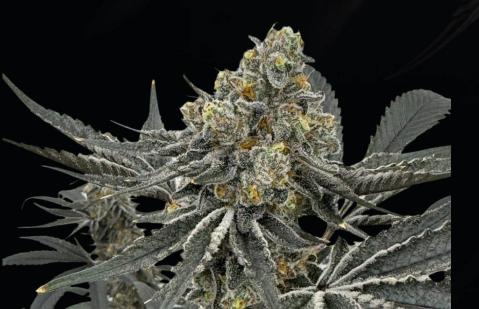

## **Animal Mints Bx1**

Triangle Mints aka Wedding Cake x Animal Mints

THC Range: 21 - 28% Flowering Time: 8.5 to 9.5 weeks Yield Range: Medium Aroma: Cookies, Cream, Gas Breeder: Seed Junky Selected by: Compound Genetics