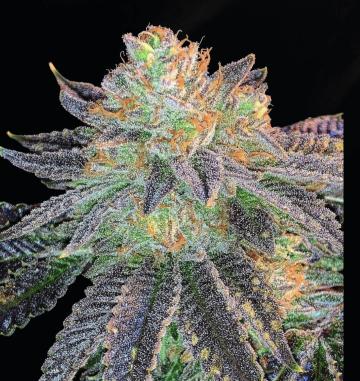

## **Animal Mints Bx1**

Triangle Mints aka Wedding Cake x Animal Mints

THC Range: 21 - 28% Flowering Time: 8.5 to 9.5 weeks Yield Range: Medium Aroma: Cookies, Cream, Gas Breeder: Seed Junky Selected by: Compound Genetics