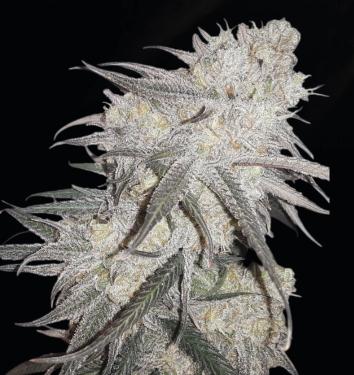

## **Animal Mints Bx1**

Triangle Mints aka Wedding Cake x Animal Mints

THC Range: 21 - 28% Flowering Time: 8.5 to 9.5 weeks Yield Range: Medium Aroma: Cookies, Cream, Gas Breeder: Seed Junky Selected by: Compound Genetics