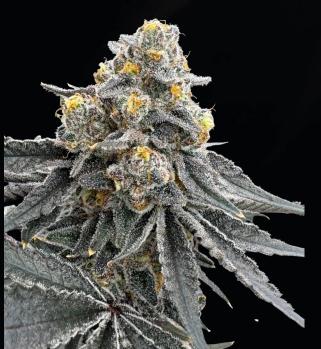

## 24 Karatz #13

Rose Gold Runtz x Gastro Pop #5

THC Range: 27 - 30% Flowering Time: 8 to 9 weeks Yield Range: High Aroma: Sour, Berry, Fruit, Gas, Citrus Breeder: Compound Genetics Selected by: Compound Genetics