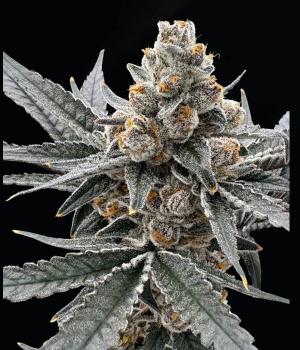

## **Animal Mints Bx1**

Triangle Mints aka Wedding Cake x Animal Mints

THC Range: 21 - 28% Flowering Time: 8.5 to 9.5 weeks Yield Range: Medium Aroma: Cookies, Cream, Gas Breeder: Seed Junky Selected by: Compound Genetics